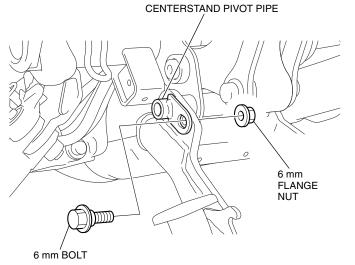

2. Install the stand stop in the position shown.

3. Apply grease to the position shown.

Install the centerstand as shown.
<Left side>

5. Install the 6 mm bolt as shown.

- 6. Install the spring as shown.
  - The spring installation shall be performed by two persons. While one person holds the motorcycle, another person installs the spring.
  - First install to the upper side spring hook, then install the spring on the centerstand.

## **TORQUE CHART**

Tighten all screws, bolts, and nuts to their specified torque values. Refer to the Service Manual for the torque values of the removed parts.

| Item      | N∙m | kgf∙m | lbf∙ft |
|-----------|-----|-------|--------|
| 6 mm bolt | 12  | 1.2   | 9      |