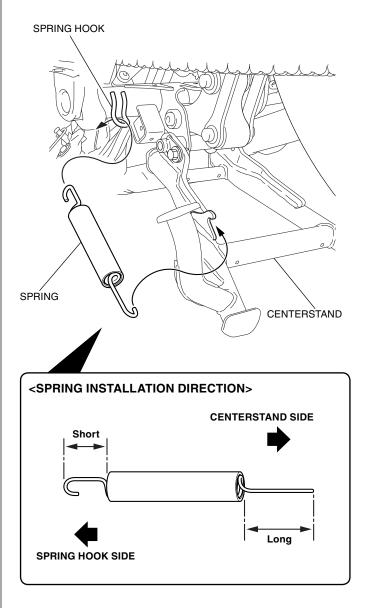

2. Install the stand stop in the position shown.

3. Apply grease to the position shown.

Install the centerstand as shown.
<Left side>

5. Install the 6 mm bolt as shown.

- 6. Install the spring as shown.
  - The spring installation shall be performed by two persons. While one person holds the motorcycle, another person installs the spring.
  - First install to the upper side spring hook, then install the spring on the centerstand.

## INSTALLATION

• To prevent burns, allow the engine, exhaust system, radiator, etc., to cool before installing the accessory.

NOTE:

- Be extremely careful when installing the springs as the combined tension of the springs is very strong.
- Keep the motorcycle on its side stand when installing the centerstand.
- The spring installation shall be performed by two persons. While one person holds the motorcycle, another person installs the spring.
- Apply dish soap solution to the stand stop in the area shown.