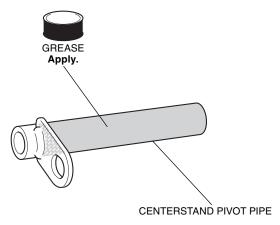

2. Install the stand stop in the position shown.

3. Apply grease to the position shown.

Install the centerstand as shown.
<Left side>

5. Install the 6 mm bolt as shown.

- 6. Install the spring as shown.
  - The spring installation shall be performed by two persons. While one person holds the motorcycle, another person installs the spring.
  - First install to the upper side spring hook, then install the spring on the centerstand.