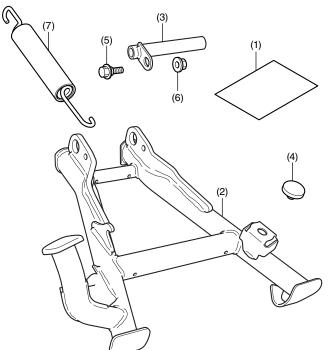

## PARTS LIST

| No. | Description                  | Qty |
|-----|------------------------------|-----|
| (1) | Installation Instruction URL | 1   |
| (2) | Centerstand                  | 1   |
| (3) | Centerstand pivot pipe       | 1   |
| (4) | Stand stop                   | 1   |
| (5) | 6 mm bolt                    | 1   |
| (6) | 6 mm flange nut              | 1   |
| (7) | Spring                       | 1   |