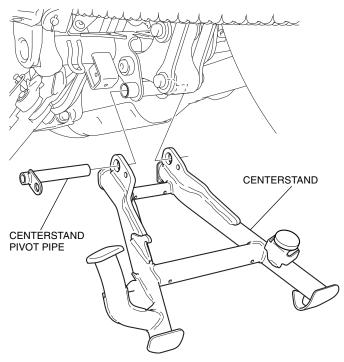

## PARTS LIST

| No. | Description                  | Qty |
|-----|------------------------------|-----|
| (1) | Installation Instruction URL | 1   |
| (2) | Centerstand                  | 1   |
| (3) | Centerstand pivot pipe       | 1   |
| (4) | Stand stop                   | 1   |
| (5) | 6 mm bolt                    | 1   |
| (6) | 6 mm flange nut              | 1   |
| (7) | Spring                       | 1   |

2. Install the stand stop in the position shown.

3. Apply grease to the position shown.

Install the centerstand as shown.
<Left side>

5. Install the 6 mm bolt as shown.

- 6. Install the spring as shown.
  - The spring installation shall be performed by two persons. While one person holds the motorcycle, another person installs the spring.
  - First install to the upper side spring hook, then install the spring on the centerstand.