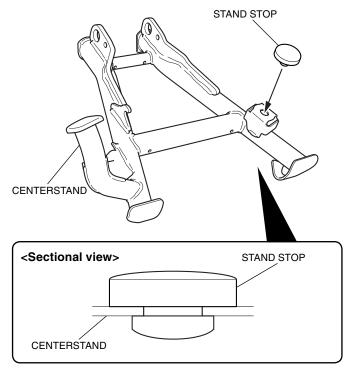

2. Install the stand stop in the position shown.

3. Apply grease to the position shown.

Install the centerstand as shown.
<Left side>

5. Install the 6 mm bolt as shown.

- 6. Install the spring as shown.
  - The spring installation shall be performed by two persons. While one person holds the motorcycle, another person installs the spring.
  - First install to the upper side spring hook, then install the spring on the centerstand.