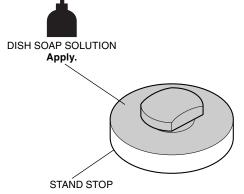

## INSTALLATION

• To prevent burns, allow the engine, exhaust system, radiator, etc., to cool before installing the accessory.

NOTE:

- Be extremely careful when installing the springs as the combined tension of the springs is very strong.
- Keep the motorcycle on its side stand when installing the centerstand.
- The spring installation shall be performed by two persons. While one person holds the motorcycle, another person installs the spring.
- Apply dish soap solution to the stand stop in the area shown.