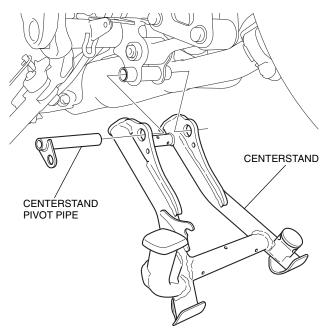

2. Install the stand stop in the position shown.

3. Apply grease to the position shown.

Install the centerstand as shown.
<Left side>

5. Install the 6 mm bolt as shown.

- 6. Install the spring as shown.
  - The spring installation shall be performed by two persons. While one person holds the motorcycle, another person installs the spring.
  - First install to the upper side spring hook, then install the spring on the centerstand.