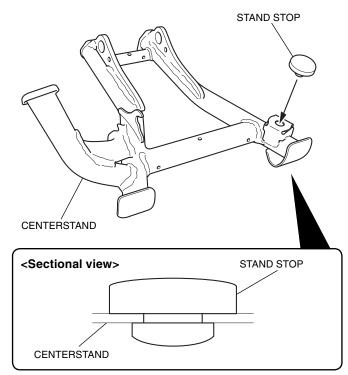

2. Install the stand stop in the position shown.

3. Apply grease to the position shown.

Install the centerstand as shown.
<Left side>

5. Install the 6 mm bolt as shown.

- 6. Install the spring as shown.
  - The spring installation shall be performed by two persons. While one person holds the motorcycle, another person installs the spring.
  - First install to the upper side spring hook, then install the spring on the centerstand.