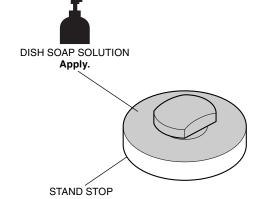

# INSTALLATION

• To prevent burns, allow the engine, exhaust system, radiator, etc., to cool before installing the accessory.

NOTE:

- Be extremely careful when installing the springs as the combined tension of the springs is very strong.
- Keep the motorcycle on its side stand when installing the centerstand.
- The spring installation shall be performed by two persons. While one person holds the motorcycle, another person installs the spring.
- 1. Apply dish soap solution to the stand stop in the area shown.