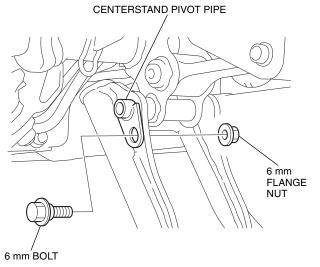

2. Install the stand stop in the position shown.

3. Apply grease to the position shown.

Install the centerstand as shown.
<Left side>

5. Install the 6 mm bolt as shown.

- 6. Install the spring as shown.
  - The spring installation shall be performed by two persons. While one person holds the motorcycle, another person installs the spring.
  - First install to the upper side spring hook, then install the spring on the centerstand.