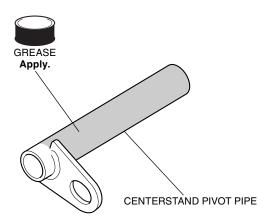

2. Install the stand stop in the position shown.

3. Apply grease to the position shown.

Install the centerstand as shown.
<Left side>

5. Install the 6 mm bolt as shown.

- 6. Install the spring as shown.
  - The spring installation shall be performed by two persons. While one person holds the motorcycle, another person installs the spring.
  - First install to the upper side spring hook, then install the spring on the centerstand.