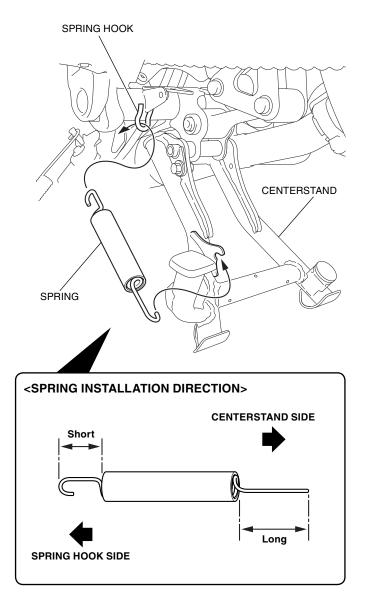

# INSTALLATION

• To prevent burns, allow the engine, exhaust system, radiator, etc., to cool before installing the accessory.

NOTE:

- Be extremely careful when installing the springs as the combined tension of the springs is very strong.
- Keep the motorcycle on its side stand when installing the centerstand.
- The spring installation shall be performed by two persons. While one person holds the motorcycle, another person installs the spring.
- 1. Apply dish soap solution to the stand stop in the area shown.

2. Install the stand stop in the position shown.

3. Apply grease to the position shown.

Install the centerstand as shown.
<Left side>

5. Install the 6 mm bolt as shown.

- 6. Install the spring as shown.
  - The spring installation shall be performed by two persons. While one person holds the motorcycle, another person installs the spring.
  - First install to the upper side spring hook, then install the spring on the centerstand.