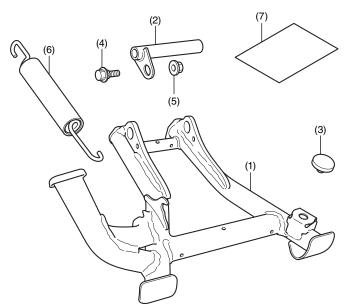

#### PARTS LIST

| No. | Description                   | Qty |
|-----|-------------------------------|-----|
| (1) | Centerstand                   | 1   |
| (2) | Centerstand pivot pipe        | 1   |
| (3) | Stand stop                    | 1   |
| (4) | 6 mm bolt                     | 1   |
| (5) | 6 mm flange nut               | 1   |
| (6) | Spring                        | 1   |
| (7) | Installation Instructions URL | 1   |