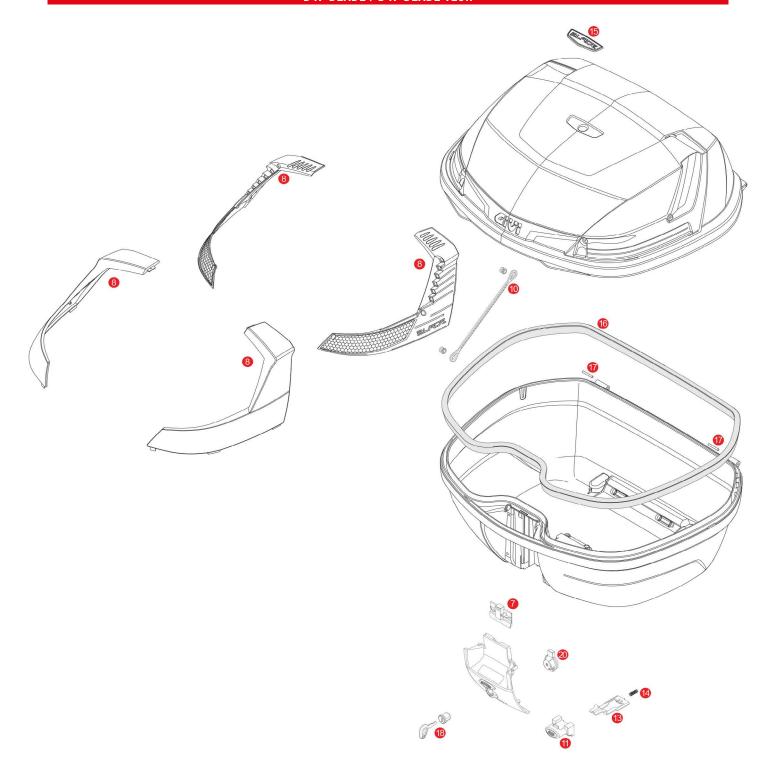

## B47 BLADE / B47 BLADE TECH

|    | ZB47CNM  | B47 Blade assembled top-shell black                          |
|----|----------|--------------------------------------------------------------|
|    | ZB47CNTM | B47 Blade Tech assembled top-shell black                     |
|    | ZB47FNM  | B47 Blade assembled bottom-shell black                       |
|    | ZB47FNTM | B47 Blade Tech assembled bottom-shell black                  |
|    | Z3007NM  | Mounted lock set                                             |
|    | Z3007NTM | Mounted lock set NT                                          |
| 7  | Z3012R   | Closure system mounted on the lid                            |
| 8  | Z4506R   | Red reflectors with stop lamp holder (for B47 Blade)         |
| 8  | Z4506FR  | Smoked reflectors with stop lamp holder (for B47 Blade Tech) |
| 10 | Z599     | Nylon stop bag opening yarn                                  |

| 11 | Z1983R  | Push button red                                      |
|----|---------|------------------------------------------------------|
| 11 | Z645CR  | Opening push button chromed                          |
| 13 | Z761NR  | Bolt, 1 pcs.                                         |
| 14 | Z191R   | Push button spring, 1 pcs.                           |
| 15 | Z4504AR | Chromed Blade logo                                   |
| 16 | Z790R   | Trim                                                 |
| 17 | Z590R   | Pin. Medium, 2 pcs.                                  |
| 18 | Z140R   | Key locks with corresponding bush with red handle    |
|    | Z661A   | Key locks with corresponding bush with silver handle |
| 20 | Z3006R  | Plate below lock, for standard key                   |
|    | Z4512R  | Plate below lock for Security Lock key               |