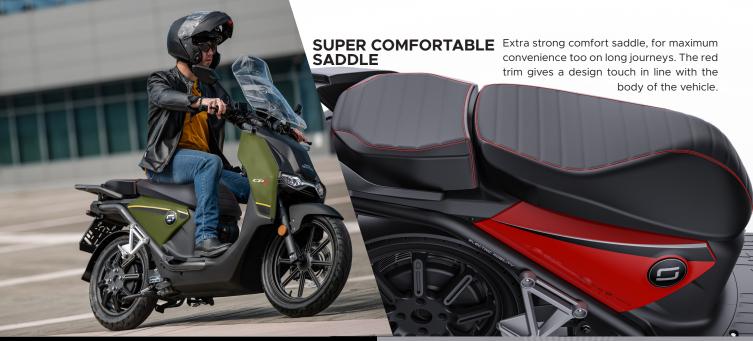

# **MY 2023 COLOUR RANGE**

The best electric scooter in the market takes on a fresh new colour look. Vmoto implemented its shade variety following the recent trends to create an incomparable **CPx**.



45<sub>Km/h</sub>

L3e-A1 Max. Speed

L1e-B

4

3.3<sub>kW</sub>

4.8<sub>kW</sub>

+ -

170<sub>Km\*</sub>

137<sub>Km\*</sub>

Tested at an average speed of 45 km/h; rider weight 75 kg; with 2 batteries.







## **CENTRAL CONTROL SYSTEM**

Developed by Super Soco, BMOS V3.3 is in perfect combination with the Super Soco APP, which connects the user with the vehicle and the cloud. Smart and practical.\*

## **BATTERY**

Two swappable Polymer lithium batteries with a warranty of 3 years.  $3.5\,h\,$  fast charging time

\*Optional APP. Request during purchase.









| TECHNICAL INFORMATION |                                              |                         |                                              |
|-----------------------|----------------------------------------------|-------------------------|----------------------------------------------|
| Homologation          | L1e-B, L3e-A1 (comparable to a 50cc, 125cc.) |                         |