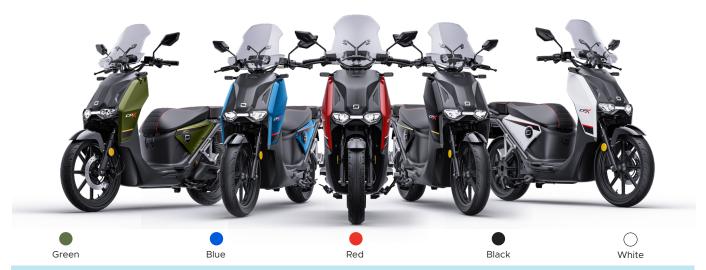

# **MY 2023 COLOUR RANGE**

The best electric scooter in the market takes on a fresh new colour look. Vmoto implemented its shade variety following the recent trends to create an incomparable **CPx**.

45<sub>Km/h</sub>

## **BATTERY**

Two swappable Polymer lithium batteries with a warranty of 3 years.  $3.5\,h\,$  fast charging time

\*Optional APP. Request during purchase.

| TECHNICAL INFORMATION |                                              |                         |                                              |
|-----------------------|----------------------------------------------|-------------------------|----------------------------------------------|
| Homologation          | L1e-B, L3e-A1 (comparable to a 50cc, 125cc.) |                         |                                              |
| Motor                 | SUPER SOCO                                   | Weight                  | 125 kg                                       |
| Rated power           | L1e-B 3000 W   L3e-A1 4000 W                 | L*W*H                   | 2022 mm*757* mm*1450 mm                      |
| Maximum power         | L1e-B 3300 W   L3e-A1 4800 W                 | Wheelbase               | 1366 mm                                      |
| Battery model         | Polymer lithium battery                      | <b>Ground Clearance</b> | 154 mm                                       |
| Battery capacity      | 60 V/45 Ah (Optional with double batteries)  | Seat height (R point)   | 925 mm                                       |
| Charging time         | 3.5 h (single battery)                       | Rims                    | Fr. 2.15-16   Rr. 2.5-14                     |
| Charging power        | 900 W                                        | Tyres                   | Fr. 100/80-16   Rr. 110/80-14                |
| Autonomy              | L1e-B 170 km*   L3e-A1 137 km*               | Suspension              | Hydraulic damping system                     |
| Max speed             | L1e-B 45 km/h   L3e-A1 90 km/h               | Brakes                  | CBS                                          |
| Climbing angle        | 14°                                          | Colors                  | Green, Blue, Red, Black, White, Silver, Grey |