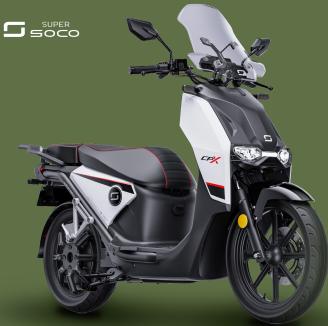

# **MY 2023 COLOUR RANGE**

The best electric scooter in the market takes on a fresh new colour look. Vmoto implemented its shade variety following the recent trends to create an incomparable **CPx**.

45<sub>Km/h</sub>