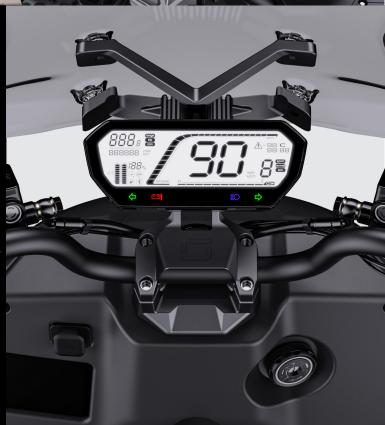

## **CENTRAL CONTROL SYSTEM**

Developed by Super Soco, BMOS V3.3 is in perfect combination with the Super Soco APP, which connects the user with the vehicle and the cloud. Smart and practical.\*