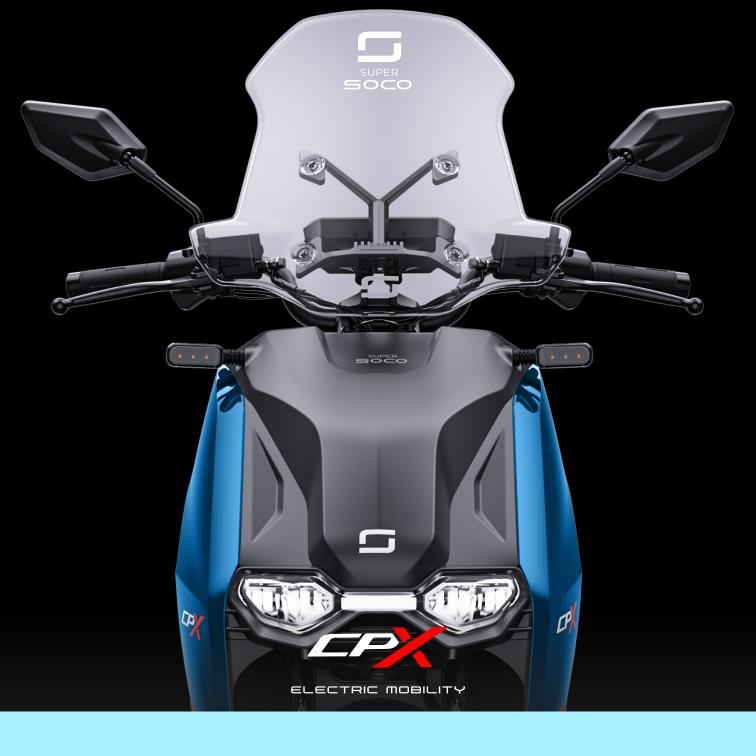

# **MY 2023 COLOUR RANGE**

The best electric scooter in the market takes on a fresh new colour look. Vmoto implemented its shade variety following the recent trends to create an incomparable **CPx**.

45<sub>Km/h</sub>