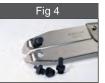

#### Contents:

- A Ø5mm x (L) 7mm
- B Ø6mm x (L) 10mm
- CØ8mm x (L) 15mm
- DØ10mm x (L) 15mm
- **E** ØI6mm x (L) 53mm

### **PRODUCT FEATURE**

- BS3112 is designed for various operations such as clutch hubs, flywheels, gears, pulley and sprockets...etc. (Fig 1)
- · Durable handle and adjustable locking design. (Fig 2)
- Take the clip ends beveled design for easy gripping. (Fig 3)
- · 5 pairs of different size pins to suit many applications. (Fig 4)
- · Jaw opens up to 140mm.
- · Pin working capacity: 22mm~145mm.

#### Contents:

- A Ø5mm x (L) 7mm
- B Ø6mm x (L) 10mm
- **C** Ø8mm x (L) 15mm
- DØ10mm x (L) 15mm
- 🗧 Ø16mm x (L) 53mm