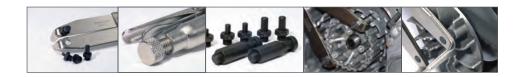

### **PRODUCT FEATURE**

- BS3112 is designed for various operations such as clutch hubs, flywheels, gears, pulley and sprockets...etc. (Fig 1)
- · Durable handle and adjustable locking design. (Fig 2)
- Take the clip ends beveled design for easy gripping. (Fig 3)
- · 5 pairs of different size pins to suit many applications. (Fig 4)
- · Jaw opens up to 140mm.
- · Pin working capacity: 22mm~145mm.