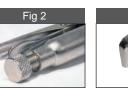

### **PRODUCT FEATURE**

- BS3112 is designed for various operations such as clutch hubs, flywheels, gears, pulley and sprockets...etc. (Fig 1)
- · Durable handle and adjustable locking design. (Fig 2)
- Take the clip ends beveled design for easy gripping. (Fig 3)
- · 5 pairs of different size pins to suit many applications. (Fig 4)
- · Jaw opens up to 140mm.
- · Pin working capacity: 22mm~145mm.