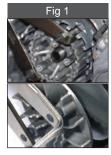

### **PRODUCT FEATURE**

- BS3112 is designed for various operations such as clutch hubs, flywheels, gears, pulley and sprockets...etc. (Fig 1)
- · Durable handle and adjustable locking design. (Fig 2)
- Take the clip ends beveled design for easy gripping. (Fig 3)
- · 5 pairs of different size pins to suit many applications. (Fig 4)
- · Jaw opens up to 140mm.
- · Pin working capacity: 22mm~145mm.