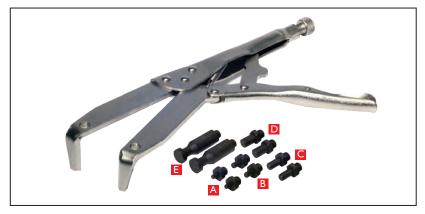

### **COMPONENT IDENTIFICATION**

#### Contents:

- A Ø5mm x (L) 7mm
- B Ø6mm x (L) 10mm
- CØ8mm x (L) 15mm
- DØ10mm x (L) 15mm
- **E** ØI6mm x (L) 53mm

## **COMPONENT IDENTIFICATION**

#### Contents:

- A Ø5mm x (L) 7mm
- B Ø6mm x (L) 10mm
- **C** Ø8mm x (L) 15mm
- DØ10mm x (L) 15mm
- 🗧 Ø16mm x (L) 53mm