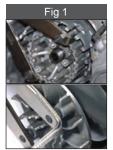

### **PRODUCT FEATURE**

- BS3112 is designed for various operations such as clutch hubs, flywheels, gears, pulley and sprockets...etc. (Fig 1)
- · Durable handle and adjustable locking design. (Fig 2)
- Take the clip ends beveled design for easy gripping. (Fig 3)
- · 5 pairs of different size pins to suit many applications. (Fig 4)
- · Jaw opens up to 140mm.
- · Pin working capacity: 22mm~145mm.