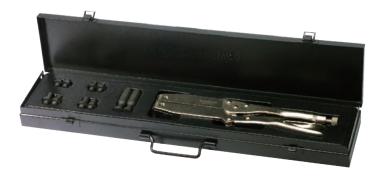

# BS3112 UNIVERSAL PULLEY HOLDER WRENCH SET Instructions

# BS3112 UNIVERSAL PULLEY HOLDER WRENCH SET Instructions











### **COMPONENT IDENTIFICATION**



#### Contents:

- A Ø5mm x (L) 7mm
- B Ø6mm x (L) 10mm
- CØ8mm x (L) 15mm
- DØ10mm x (L) 15mm
- **E** ØI6mm x (L) 53mm

### **PRODUCT FEATURE**

- BS3112 is designed for various operations such as clutch hubs, flywheels, gears, pulley and sprockets...etc. (Fig 1)
- · Durable handle and adjustable locking design. (Fig 2)
- Take the clip ends beveled design for easy gripping. (Fig 3)
- · 5 pairs of different size pins to suit many applications. (Fig 4)
- · Jaw opens up to 140mm.
- · Pin working capacity: 22mm~145mm.







## **COMPONENT IDENTIFICATION**



#### Contents:

- A Ø5mm x (L) 7mm
- B Ø6mm x (L) 10mm
- **C** Ø8mm x (L) 15mm
- DØ10mm x (L) 15mm
- 🗧 Ø16mm x (L) 53mm

### **PRODUCT FEATURE**

- BS3112 is designed for various operations su