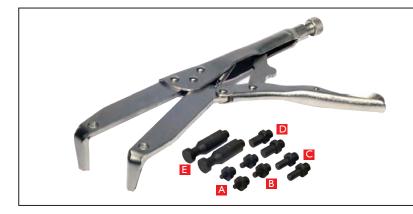

### **COMPONENT IDENTIFICATION**

#### Contents:

- A Ø5mm x (L) 7mm
- B Ø6mm x (L) 10mm
- CØ8mm x (L) 15mm
- DØ10mm x (L) 15mm
- **E** ØI6mm x (L) 53mm

## **COMPONENT IDENTIFICATION**

#### Contents:

- A Ø5mm x (L) 7mm
- B Ø6mm x (L) 10mm
- **C** Ø8mm x (L) 15mm
- DØ10mm x (L) 15mm
- 🗧 Ø16mm x (L) 53mm