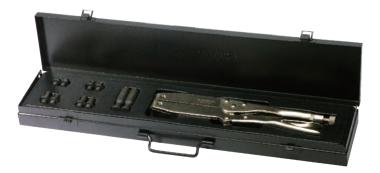

# BS3112 UNIVERSAL PULLEY HOLDER WRENCH SET Instructions

# BS3112 UNIVERSAL PULLEY HOLDER WRENCH SET Instructions











### **COMPONENT IDENTIFICATION**



#### Contents:

- A Ø5mm x (L) 7mm
- B Ø6mm x (L) 10mm
- CØ8mm x (L) 15mm
- DØ10mm x (L) 15mm
- **E** ØI6mm x (L) 53mm

### **PRODUCT FEATURE**

- BS3112 is designed for various operations such as clutch hubs, flywheels, gears, pulley and sprockets...etc. (Fig 1)
- · Durable handle and adjustable locking design. (Fig 2)
- Take the clip ends beveled design for easy gripping. (Fig 3)
- · 5 pairs of different size pins to suit many applications. (Fig 4)
- · Jaw opens up to 140mm.
- · Pin working capacity: 22mm~145mm.







## **COMPONENT IDENTIFICATION**



#### Contents:

- A Ø5mm x (L) 7mm
- B Ø6mm x (L) 10mm
- **C** Ø8mm x (L) 15mm
- DØ10mm x (L) 15mm
- 🗧 Ø16mm x (L) 53mm

### **PRODUCT FEATURE**

- BS3112 is designed for various operations such